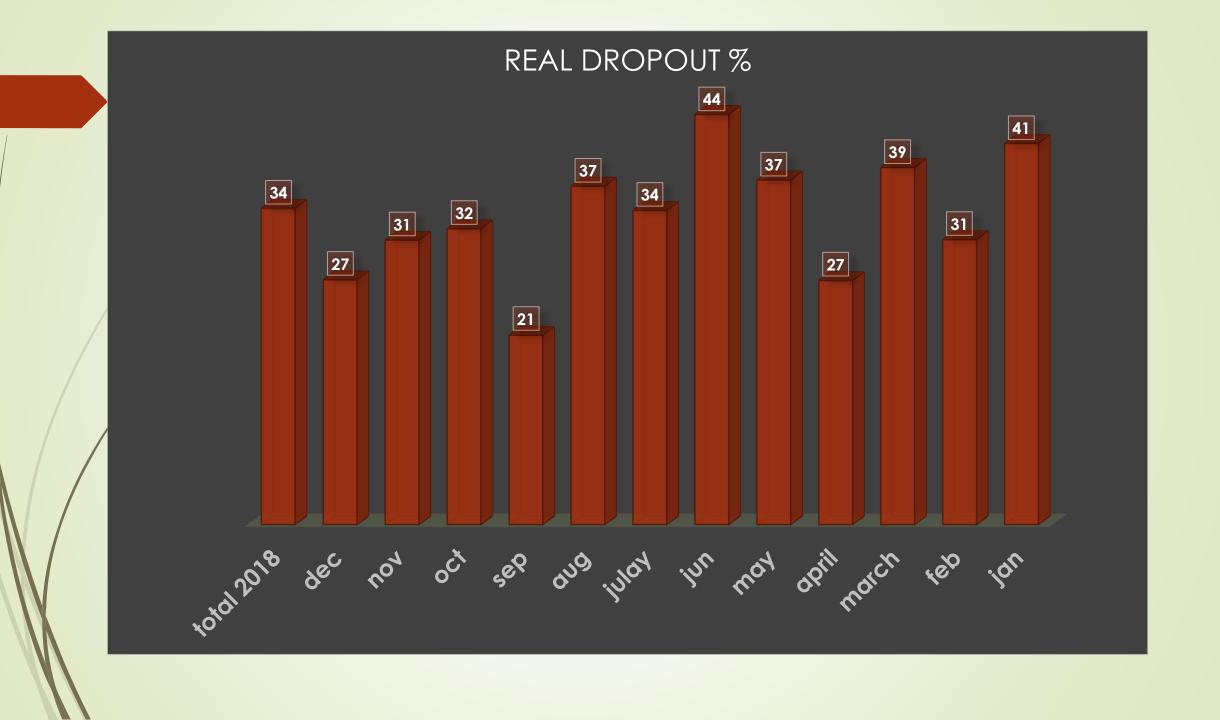

The coverage throughout months of 2018

This comparison indicates the nurse understanding of the statistical meaning

Comparison between no. of cases referred to the hospital by the nurse and no. of cases that should be referred. The difference in both is due to that the nurse do not understand that the uncompleted cases in the  $2^{nd}$  HS should be referred to the hospital.