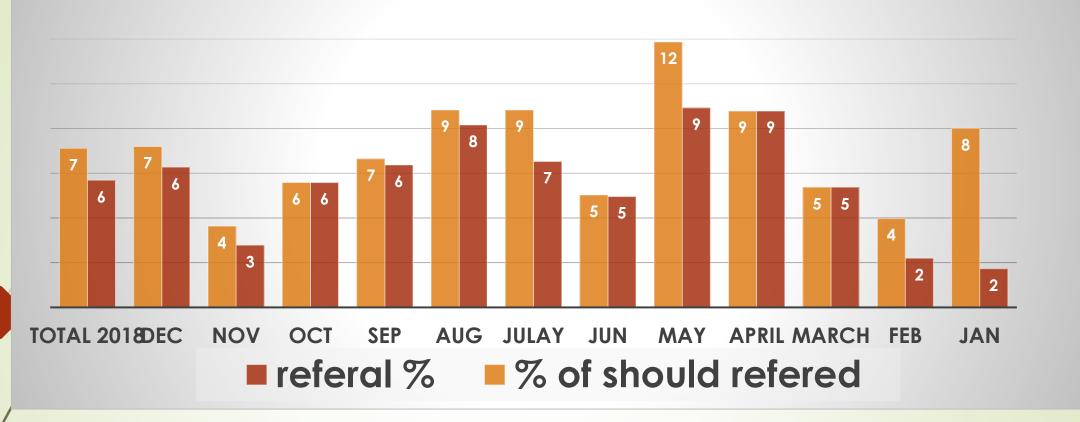

The coverage throughout months of 2018

This comparison indicates the nurse understanding of the statistical meaning

Comparison between no. of cases referred to the hospital by the nurse and no. of cases that should be referred. The difference in both is due to that the nurse do not understand that the uncompleted cases in the  $2^{nd}$  HS should be referred to the hospital.