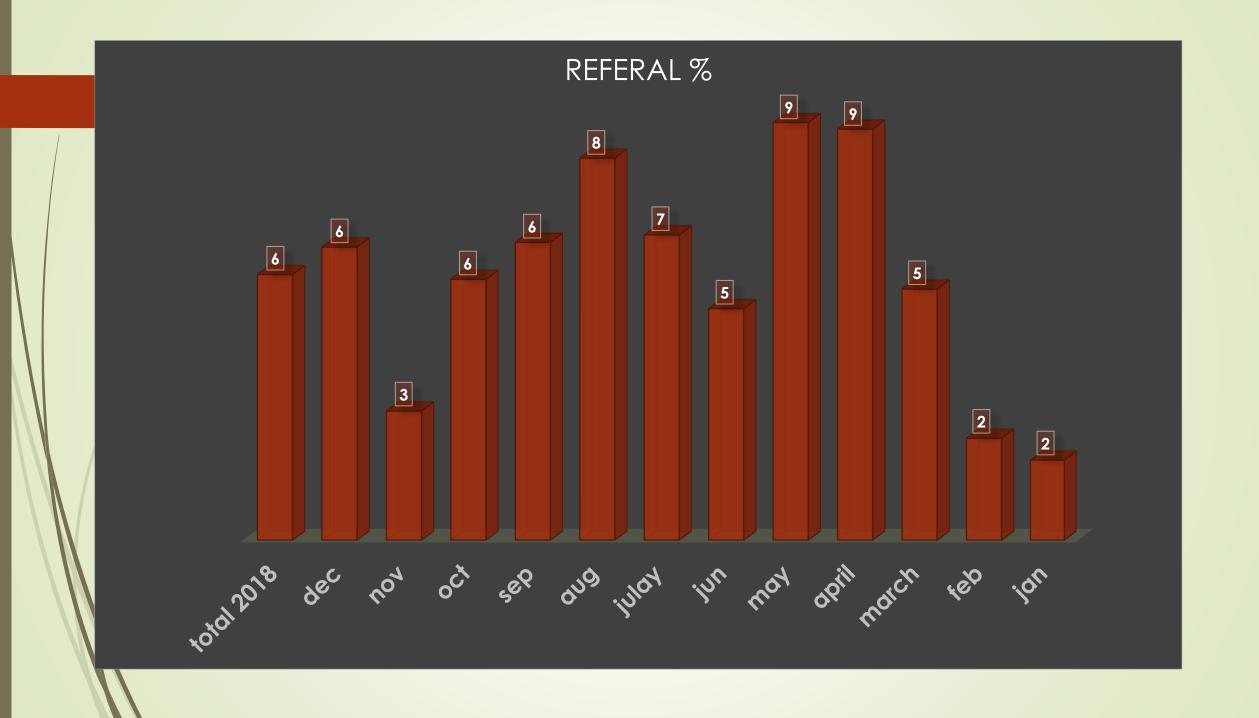

The coverage throughout months of 2018

This comparison indicates the nurse understanding of the statistical meaning

Comparison between no. of cases referred to the hospital by the nurse and no. of cases that should be referred. The difference in both is due to that the nurse do not understand that the uncompleted cases in the  $2^{nd}$  HS should be referred to the hospital.