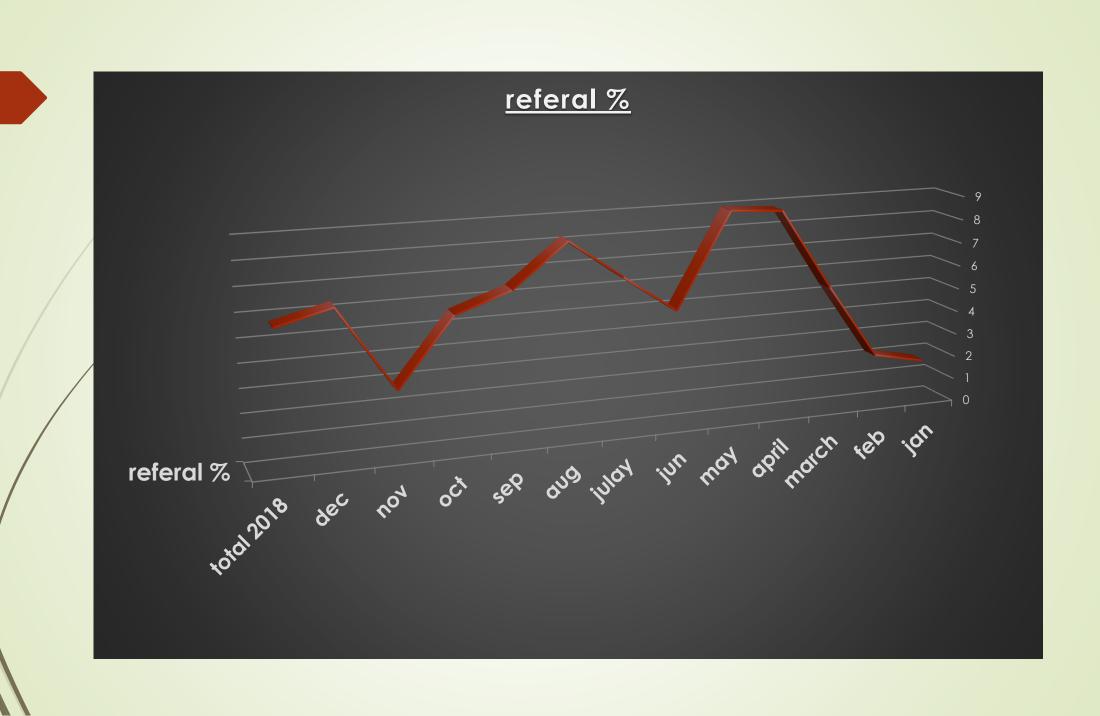

The coverage throughout months of 2018

This comparison indicates the nurse understanding of the statistical meaning

Comparison between no. of cases referred to the hospital by the nurse and no. of cases that should be referred. The difference in both is due to that the nurse do not understand that the uncompleted cases in the  $2^{nd}$  HS should be referred to the hospital.