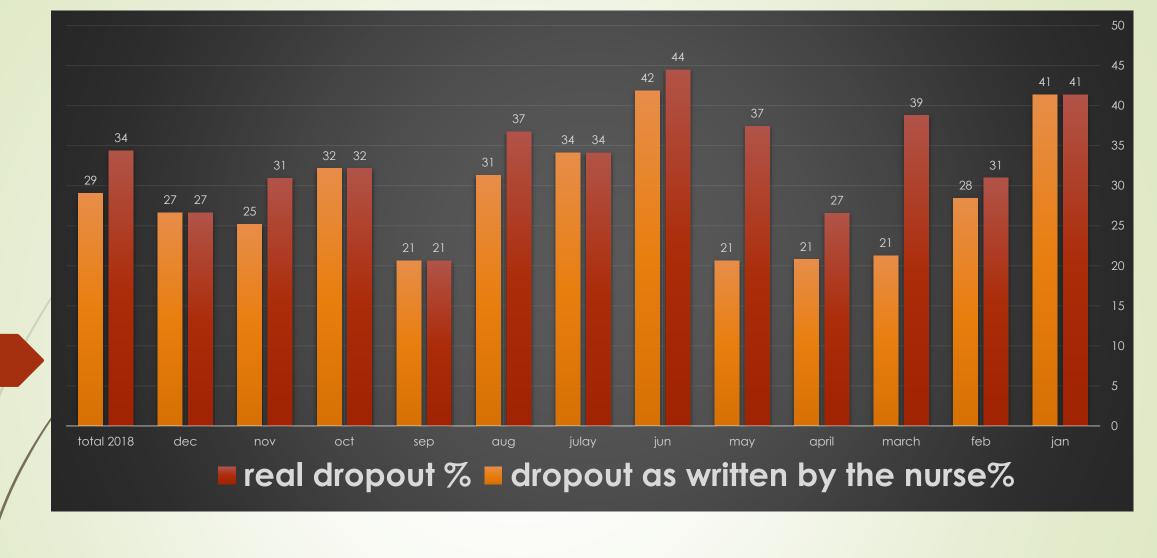

The coverage throughout months of 2018

This comparison indicates the nurse understanding of the statistical meaning

Comparison between no. of cases referred to the hospital by the nurse and no. of cases that should be referred. The difference in both is due to that the nurse do not understand that the uncompleted cases in the  $2^{nd}$  HS should be referred to the hospital.