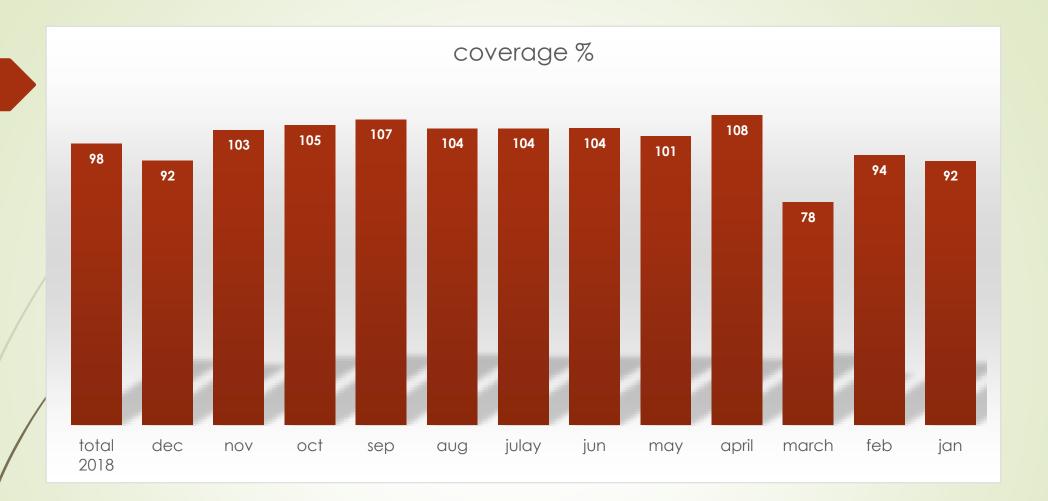

## Newborn hearing screening in Banyswif through 2018

- The coverage is determined in relation to thyroid hormone deficiency test as most of Egyptian newborn go through this test.
- More than 100% is due to doing the hearing test for newborn from the surrounding PHCU that don't have OAE device.

The coverage throughout months of 2018

This comparison indicates the nurse understanding of the statistical meaning

Comparison between no. of cases referred to the hospital by the nurse and no. of cases that should be referred. The difference in both is due to that the nurse do not understand that the uncompleted cases in the  $2^{nd}$  HS should be referred to the hospital.