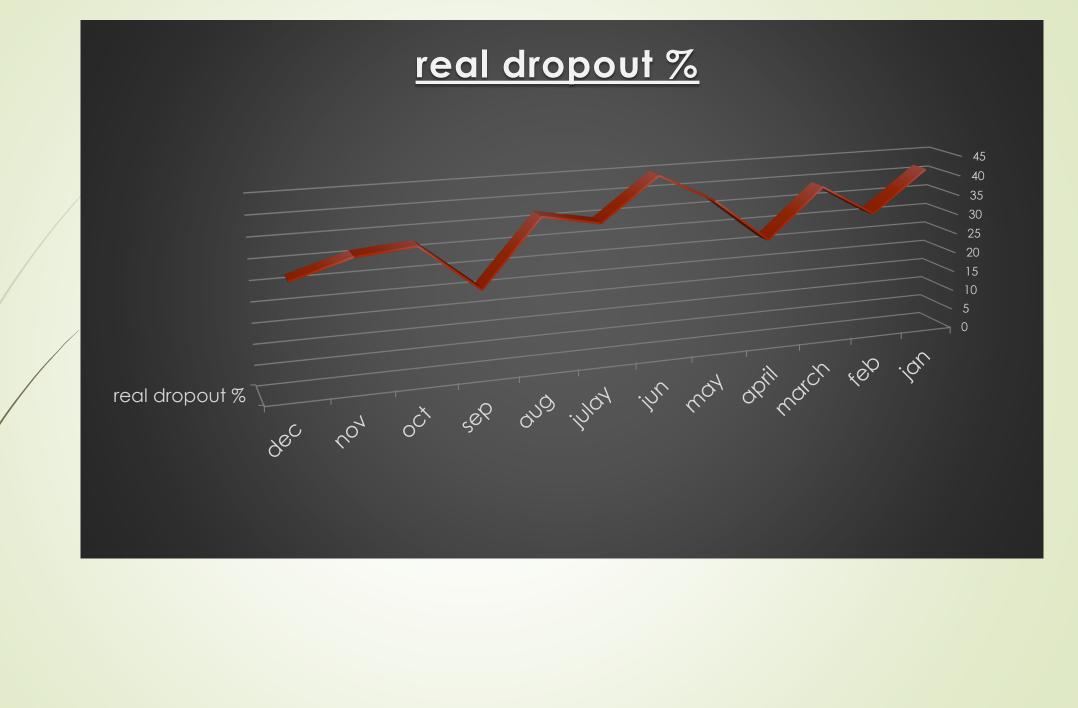

The coverage throughout months of 2018

This comparison indicates the nurse understanding of the statistical meaning

Comparison between no. of cases referred to the hospital by the nurse and no. of cases that should be referred. The difference in both is due to that the nurse do not understand that the uncompleted cases in the  $2^{nd}$  HS should be referred to the hospital.